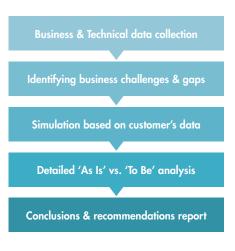

#### Overview

Plataine's Process Analysis consulting package enables the customer to improve production throughput and quality based on our accumulative experience and the industry's best practices. The following business challenges are addressed:

- Seeking to improve on-time delivery and meeting production dead-lines.
- Seeking to improve quality, reduce re-work and better handle audits.
- Seeking to handle an increase in

production due to new program or other reason.

- Seeking to improve material savings.

#### Objectives and Deliverable

Detailed report with 'As Is' vs. 'To Be' analysis. Implementation recommendations and the methods to achieve the required improvement.